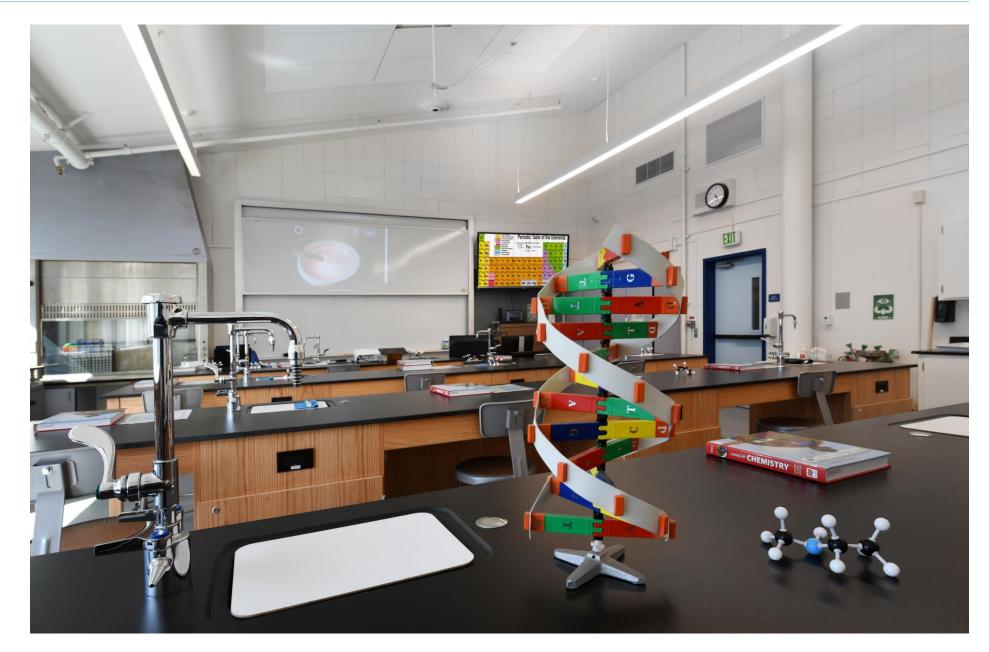

## SOQUEL HIGH SCHOOL – WING 100 & 200 MODERNIZATION

# SOQUEL HIGH SCHOOL - WING 100 & 200 MODERNIZATION