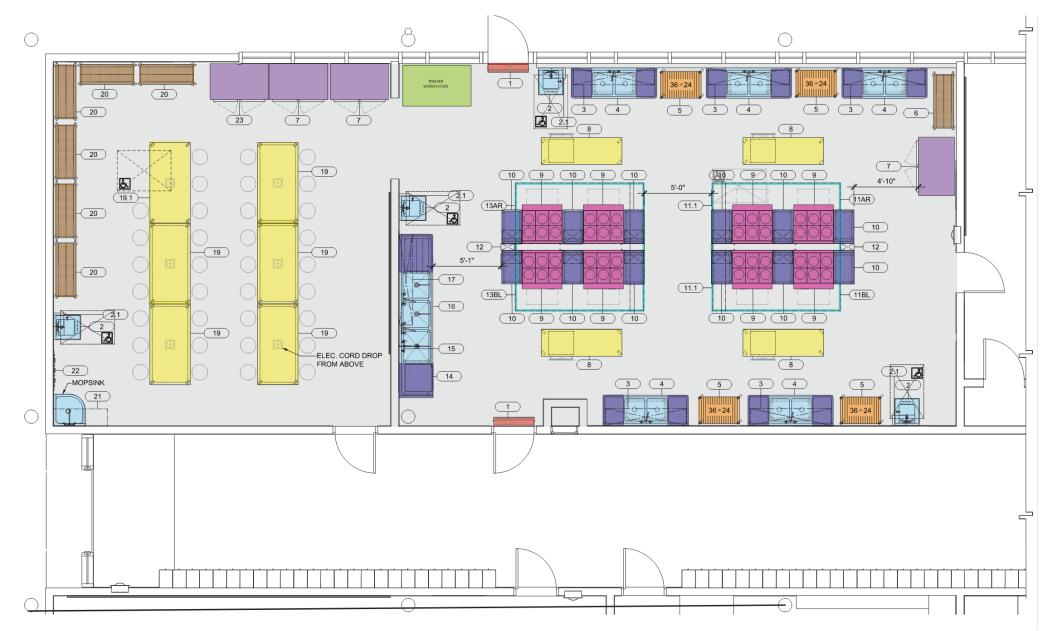

SCHOOLS



MEASURE B BOND PROJECT UPDATE

### BRANCIFORTE SMALL SCHOOLS – NEW AFE CAMPUS









### BRANCIFORTE SMALL SCHOOLS – ELEVATOR UPDATE



HOISTWAY



# NATURAL BRIDGES CAMPUS – MEASURE B



### SOQUEL HIGH SCHOOL – MEASURE A

# CAMPUS PROJECTS

WING 100 & 200 MODERNIZATION

**RE-ROOFING** 

SECURITY FENCING CULINARY ARTS CLASSROOM FITNESS CENTER MODERNIZATION

### SOQUEL HIGH SCHOOL – MEASURE A





SOQUEL HIGH SCHOOL



MEASURE B BOND PROJECT UPDATE

## SOQUEL HIGH SCHOOL – WING 100 & 200 MODERNIZATION





# SOQUEL HIGH SCHOOL - WING 100 & 200 MODERNIZATION





# SOQUEL HIGH SCHOOL - WING 100 & 200 MODERNIZATION





# SOQUEL HIGH SCHOOL – RE-ROOFING (COMPLETE)







### SOQUEL HIGH SCHOOL - SECURITY FENCING



6

# SOQUEL HIGH SCHOOL – CULINARY ARTS CLASSROOM (ON HOLD)





# SOQUEL HIGH SCHOOL – FITNESS CENTER MODERNIZATION







INC #1: WAITING ON DSA APPROVAL INC #2: DSA INTAKE 2/10/2022