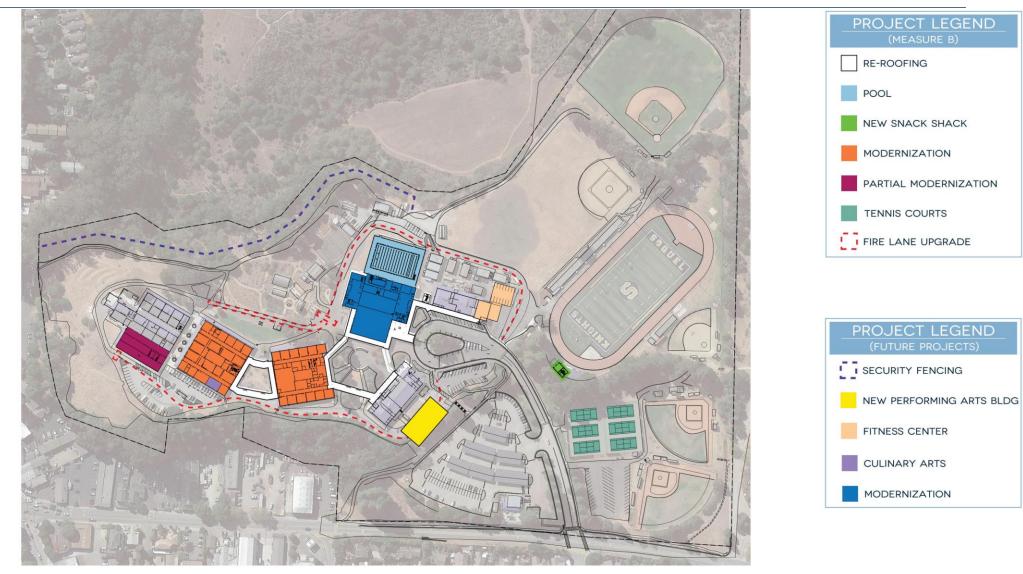

# CAMPUS PROJECTS

WING 100 & 200 MODERNIZATION

**RE-ROOFING** 

SECURITY FENCING CULINARY ARTS CLASSROOM FITNESS CENTER MODERNIZATION

### SOQUEL HIGH SCHOOL – MEASURE A

SOQUEL HIGH SCHOOL

MEASURE B BOND PROJECT UPDATE

## SOQUEL HIGH SCHOOL – WING 100 & 200 MODERNIZATION

# SOQUEL HIGH SCHOOL - WING 100 & 200 MODERNIZATION